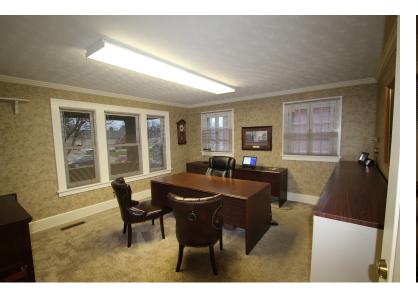

### PROPERTY OVERVIEW

420 South Court Street in Medina is a brick two-story commercial office building located within walking distance to Medina Square. 1st floor office space available which includes the following: situated on the main floor, 2 large private offices, small kitchenette with a copy area and foyer. There are 2 restrooms and 6 +/-parking spaces which includes 2 spaces in the garage. This space is gas heated and fully air conditioned with basement storage.