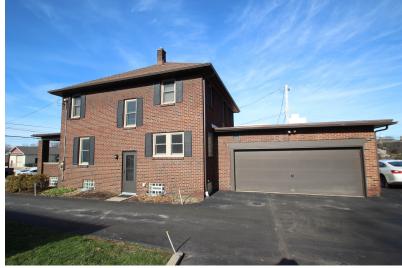

### PROPERTY OVERVIEW

420 South Court Street in Medina is a brick two-story commercial office building located within walking distance to Medina Square. 1st floor office space available which includes the following: situated on the main floor, 2 large private offices, small kitchenette with a copy area and foyer. There are 2 restrooms and 6 +/-parking spaces which includes 2 spaces in the garage. This space is gas heated and fully air conditioned with basement storage.