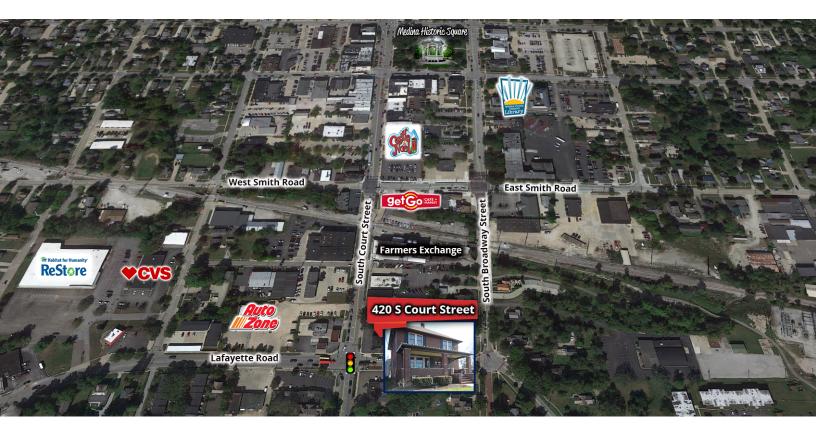

#### **LOCATION OVERVIEW**

On South Court Street in Medina, 5 miles from I-71. Property is located South of town which is a newly established district in Medina with The Medina Farmers Exchange start up.