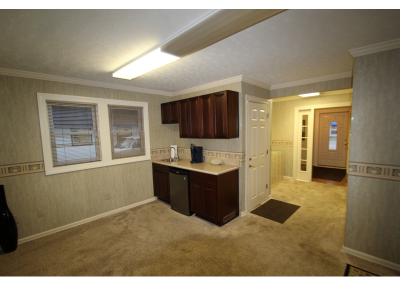

### PROPERTY OVERVIEW

420 South Court Street in Medina is a brick two-story commercial office building located within walking distance to Medina Square. 1st floor office space available which includes the following: situated on the main floor, 2 large private offices, small kitchenette with a copy area and foyer. There are 2 restrooms and 6 +/-parking spaces which includes 2 spaces in the garage. This space is gas heated and fully air conditioned with basement storage.