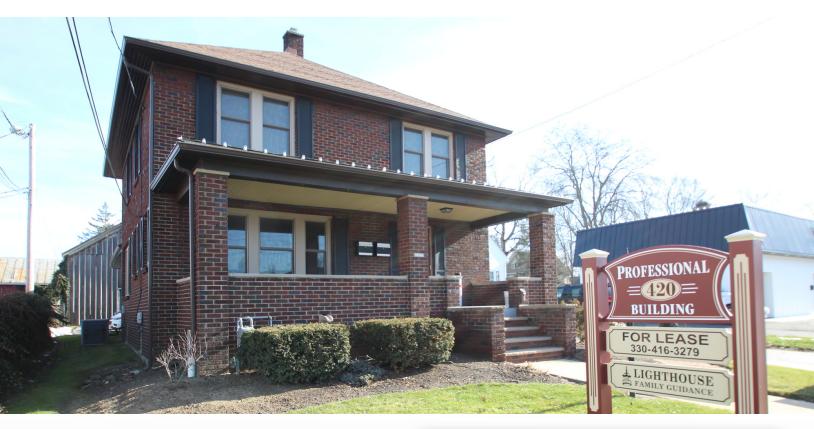

### PROPERTY OVERVIEW

420 South Court Street in Medina is a brick two-story commercial office building located within walking distance to Medina Square. 1st floor office space available which includes the following: situated on the main floor, 2 large private offices, small kitchenette with a copy area and foyer. There are 2 restrooms and 6 +/-parking spaces which includes 2 spaces in the garage. This space is gas heated and fully air conditioned with basement storage.